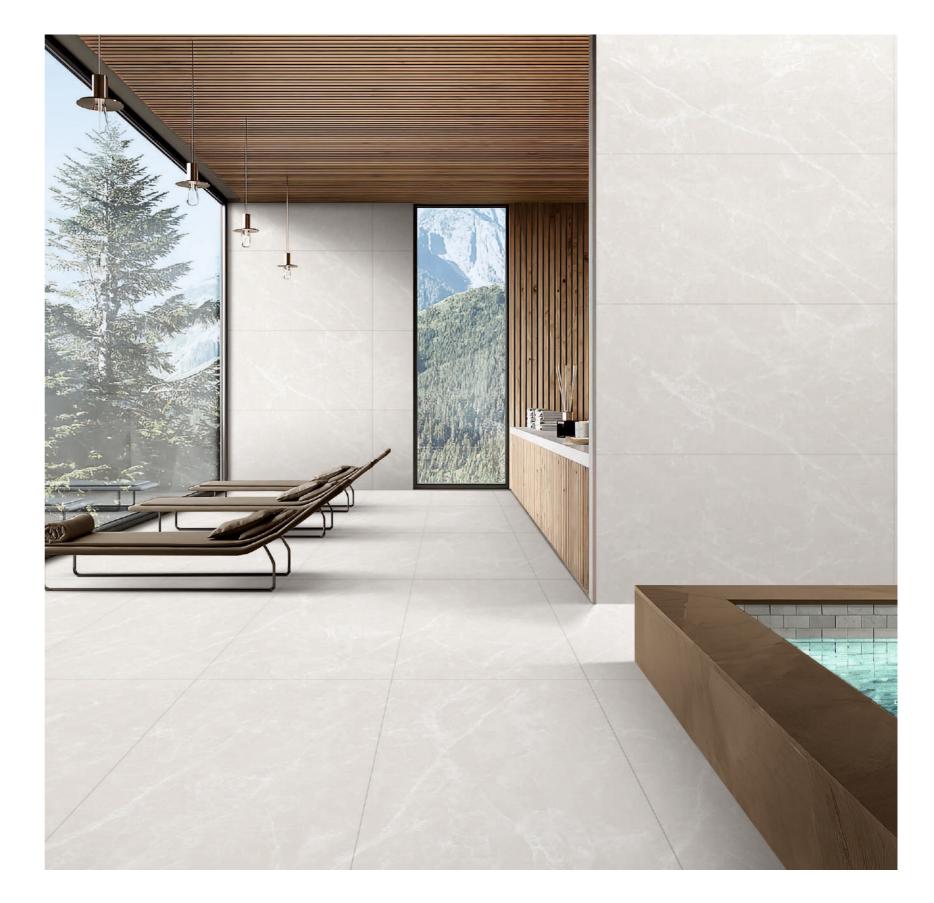

## **O**PULENCE

Glossy **800x1600mm** 

The itaca research team, constantly enaed in product innovation, has achieved an exclusive project, expressing it elegant marble effects, to imprint interiors with all the unmistakeable personality of the itaca style.