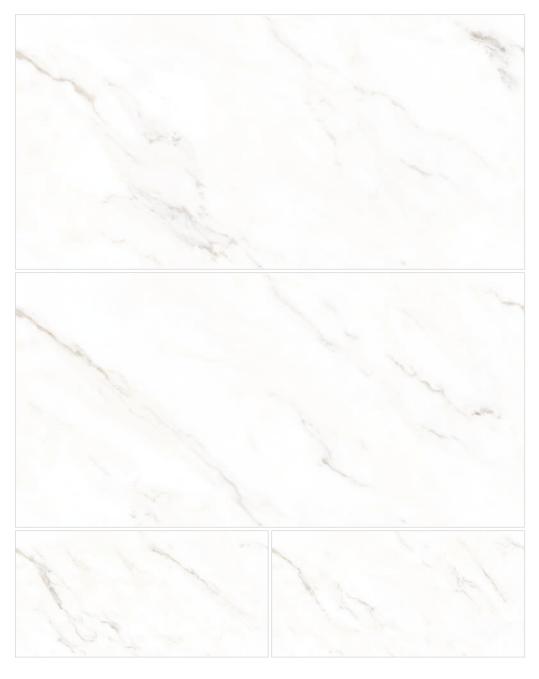

#### Carrara Classico

800x1600mm DG CV Matt Surface 04 Faces

Carrara Classico

Ensured creativity and authenticity.

Michelangelo Rust Endless

800x1600mm DG CV Matt Surface 04 Faces

**Michelangelo Rust Endless** 

#### Carrara Classico

800x1600mm Glossy Surface 04 Faces

Carrara Classico

Discover your space like never before.