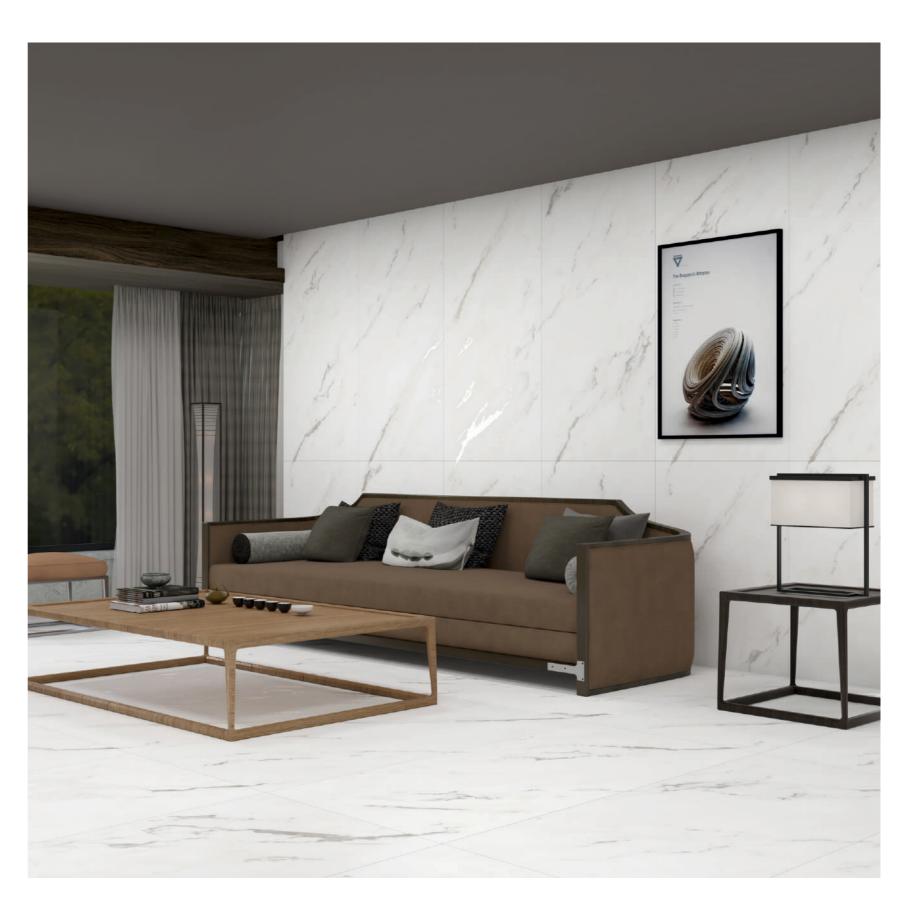

#### Carrara Classico

800x1600mm DG CV Matt Surface 04 Faces

Carrara Classico

Ensured creativity and authenticity.

Michelangelo Rust Endless

800x1600mm DG CV Matt Surface 04 Faces

**Michelangelo Rust Endless** 

#### Carrara Classico

800x1600mm Glossy Surface 04 Faces

Carrara Classico

Discover your space like never before.