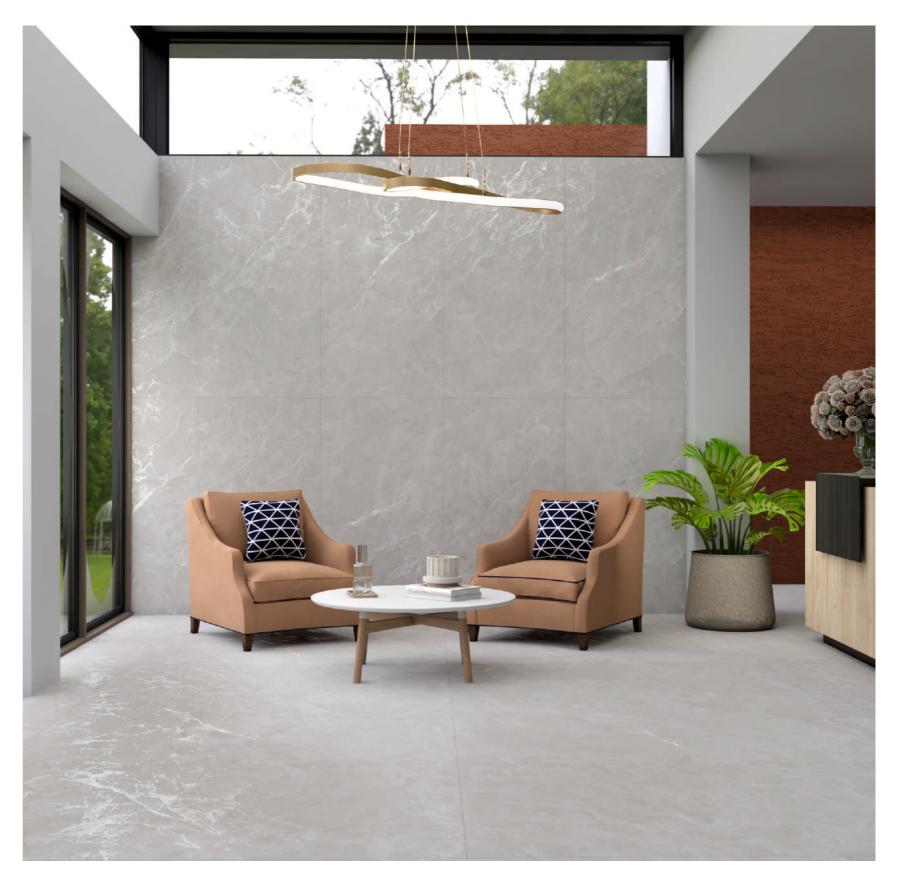

#### Tokyo Grey Endless

800x1600mm DG CV Matt Surface 04 Faces

Tokyo Grey Endless

Add perennial fascination to your space.

### Tokyo Grey Endless

800x1600mm Glossy Surface 04 Faces

Tokyo Grey Endless

Perfectly combines aesthetics and functionality.