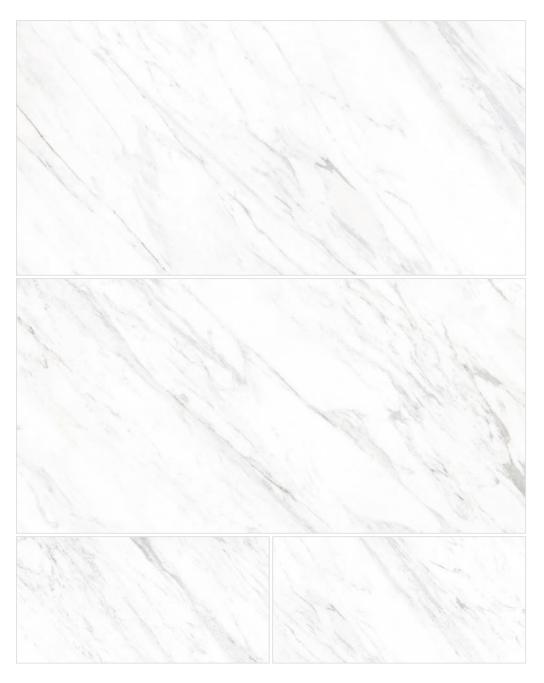

#### Carrara Classico

800x1600mm DG CV Matt Surface 04 Faces

Carrara Classico

Ensured creativity and authenticity.

Michelangelo Rust Endless

800x1600mm DG CV Matt Surface 04 Faces

**Michelangelo Rust Endless** 