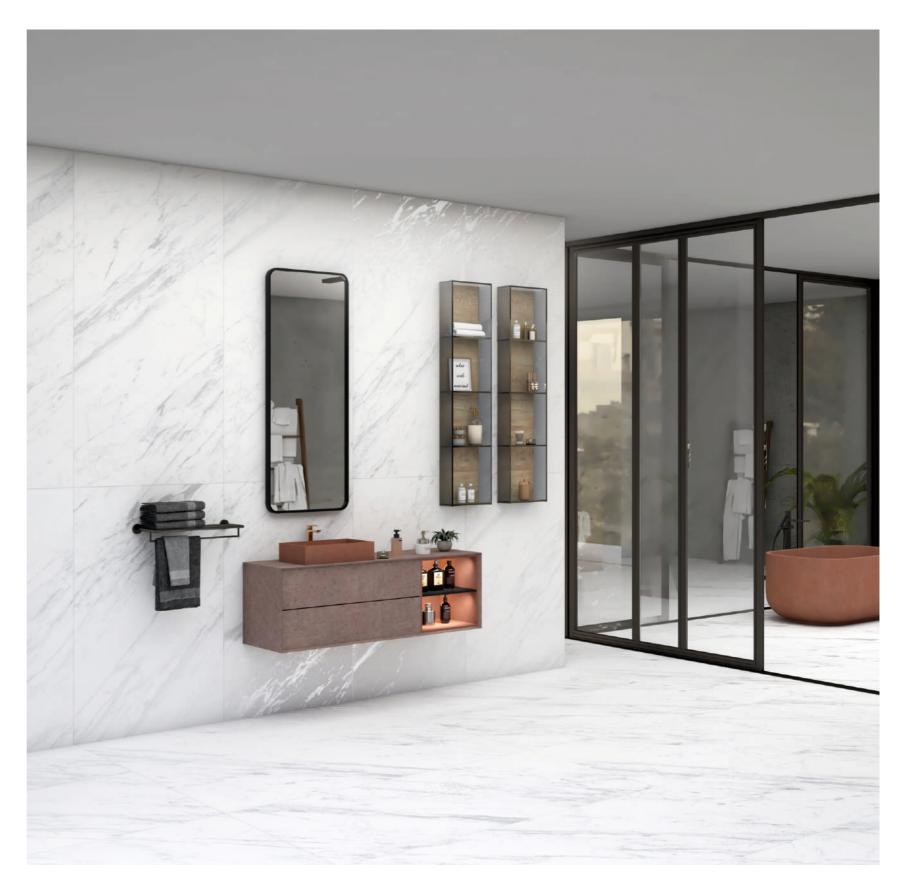

#### Carrara Classico

800x1600mm DG CV Matt Surface 04 Faces

Carrara Classico

Ensured creativity and authenticity.

Michelangelo Rust Endless

800x1600mm DG CV Matt Surface 04 Faces

**Michelangelo Rust Endless** 

#### Carrara Classico

800x1600mm Glossy Surface 04 Faces

Carrara Classico

Discover your space like never before.