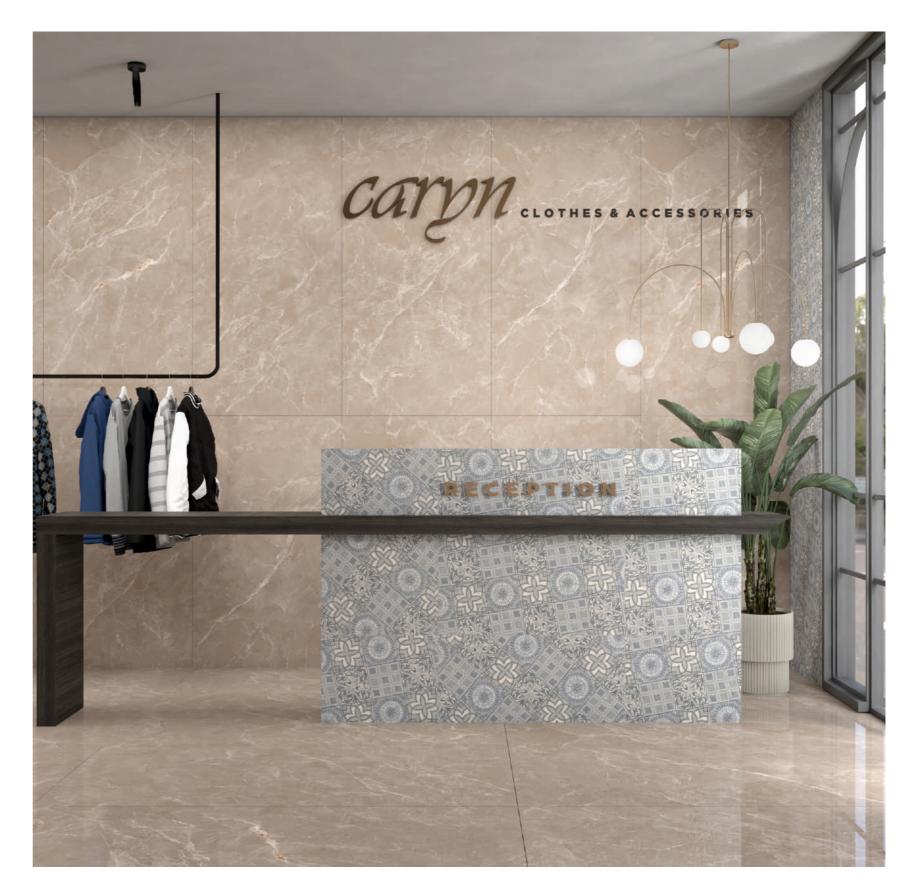

### Alboran Beige Endless

800x1600mm Glossy Surface 04 Faces

Alboran Beige Endless

Designed to give your space distinction.

#### Alboran Taupe Endless

800x1600mm Glossy Surface 04 Faces

Alboran Taupe Endless

Defined by simplicity and sense of calm.