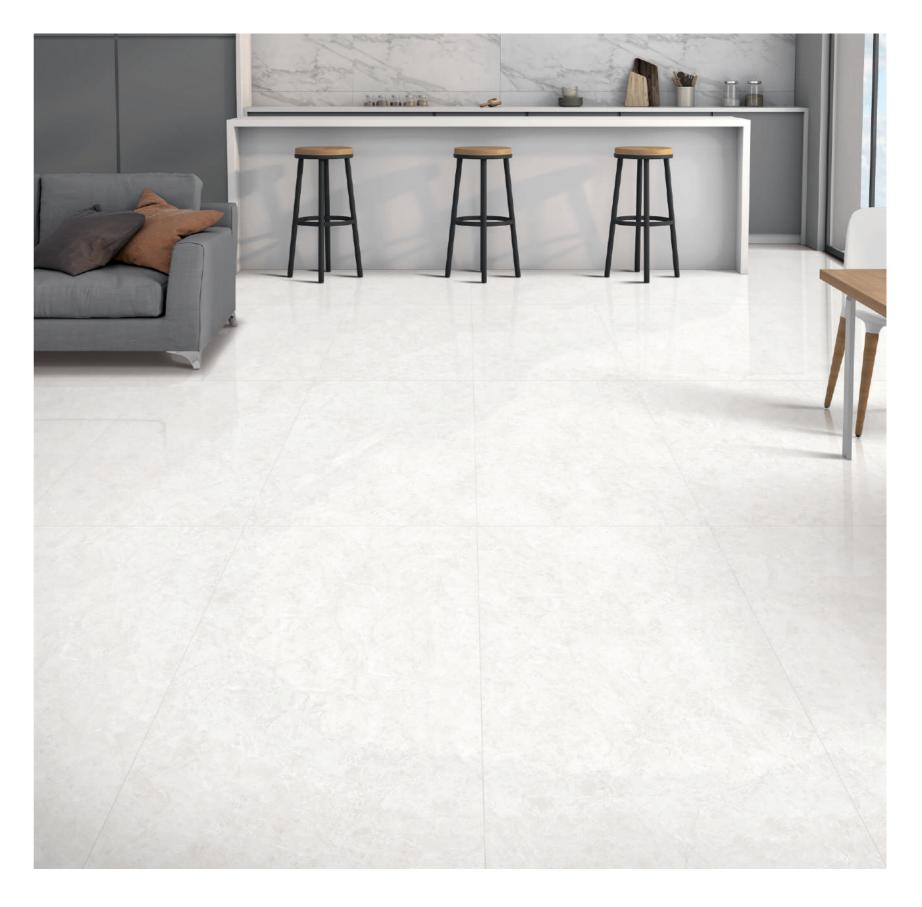

#### Tokyo Beige Endless

800x1600mm Glossy Surface 04 Faces

Tokyo Beige Endless

Put together a modern space with unmatched elegance.

www.itaca.in

kitchen Area 👕