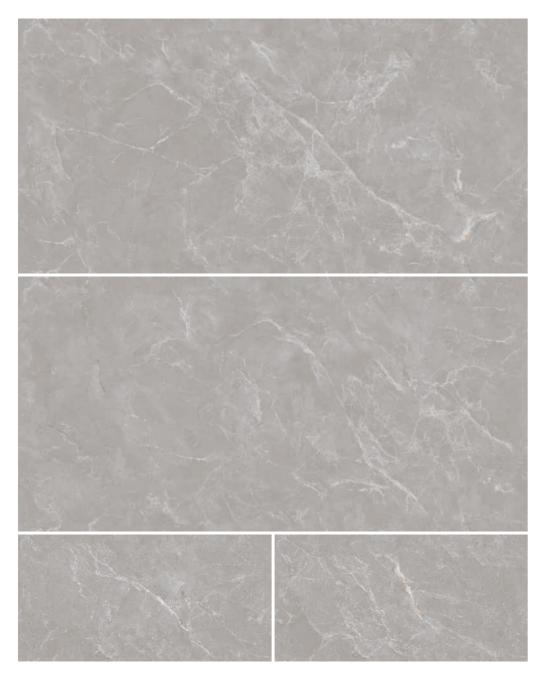

#### Tokyo Grey Endless

800x1600mm DG CV Matt Surface 04 Faces

Tokyo Grey Endless

Add perennial fascination to your space.

### Tokyo Grey Endless

800x1600mm Glossy Surface 04 Faces

Tokyo Grey Endless

Perfectly combines aesthetics and functionality.