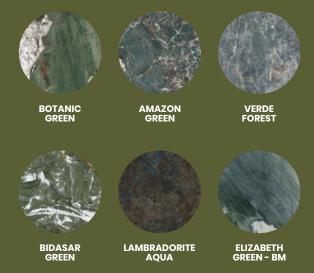

#### **BOTANIC GREEN**

1200x2780mm High Glossy Surafce Random: 03

SCAN THIS QR to learn more about the product & experience a full scale slab panel inside your environment.

#### **AMAZON GREEN**

1200x2780mm High Glossy Surafce Random: 03

SCAN THIS QR to learn more about the product & experience a full scale slab panel inside your environment.

#### **VERDE FOREST**

1200x2780mm High Glossy Surafce Random: 03

SCAN THIS QR to learn more about the product & experience a full scale slab panel inside your environment.

#### **BIDASAR GREEN**

1200x2780mm High Glossy Surafce Random: 03

SCAN THIS QR to learn more about the product & experience a full scale slab panel inside your environment.

# **LAMBRADORITE AQUA**

1200x2780mm High Glossy Surafce Random: 03

SCAN THIS QR to learn more about the product & experience a full scale slab panel inside your environment.

# ELIZABETH GREEN (BOOKMATCH)

1200x2780mm High Glossy Surafce Bookmatch

SCAN THIS QR to learn more about the product & experience a full scale slab panel inside your environment.