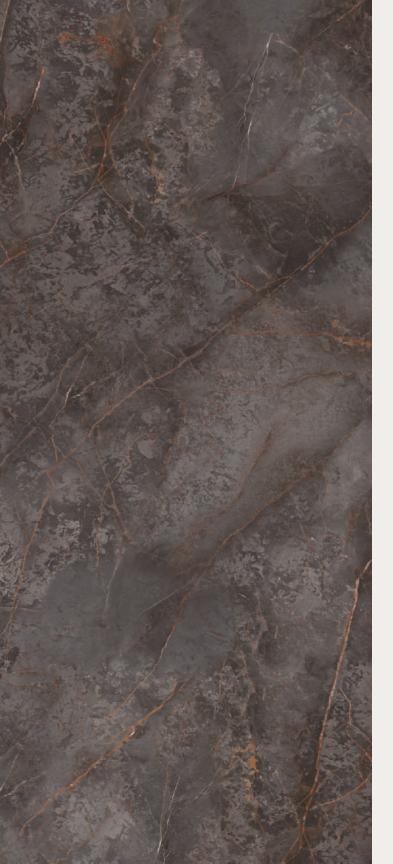

# Black Elegance captures majestic mood tones.

Immerse yourself in the captivating allure of Black Elegance marble. This sophisticated choice effortlessly captures majestic mood tones, infusing your space with an air of elegance and timeless charm.

#### **MARINE BLACK**

1200x2780mm High Glossy + Tech Matt Surafce Random : 03

SCAN THIS QR to learn more about the product & experience a full scale slab panel inside your environment.