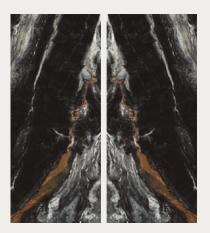

## BELVEDERE BLACK (BOOKMATCH)

1200x2780mm High Glossy Surafce Bookmatch

SCAN THIS QR to learn more about the product & experience a full scale slab panel inside your environment.