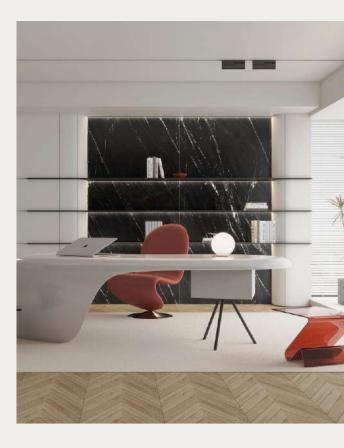

Black marble is a type of black marble with distinctive white veins that make it highly appreciated in the world of design and architecture.

Natural elegance in **yeeur** spaces.

Thanks to the contrast between the veins and the background, an imagery is generated that transports us to an electrical storm where the power of pure black with snow white does not go unnoticed.

This line of marine marble will transport you to a space of elegance, neatness and sophistication in every corner of your space.

The 120x270 cm size is ideal for covering large surfaces and highlighting eye-catching decorative details.
This new size offers the opportunity to play around with perspectives and visual continuity, amplifying and bringing balance to living spaces.

# Black Elegance captures majestic mood tones.

Immerse yourself in the captivating allure of Black Elegance marble. This sophisticated choice effortlessly captures majestic mood tones, infusing your space with an air of elegance and timeless charm.