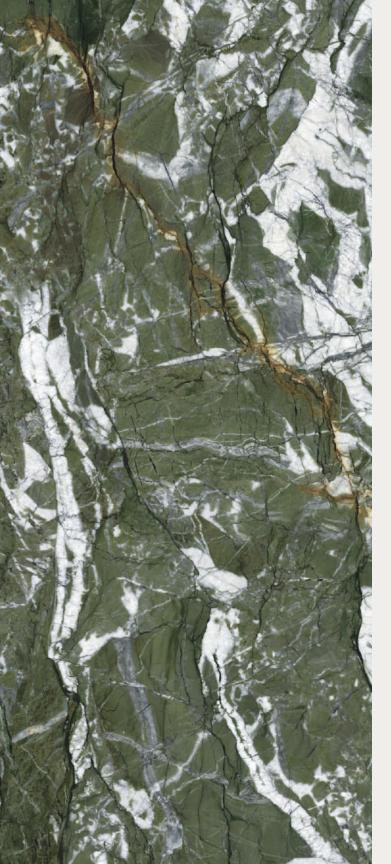

The **color** green taken to its purest state.

Green whisks us off to the majesty of the Apuan Alps, probably the most stunning mountains in Tuscany and universally famous for the spectacular marble that has been extracted from their quarries since time immemorial.

Green marble-effect porcelain tiles. Green Embodies the fascination of a tropical forest. The background green is deep and vibrating; it Is crested by light shades that reinforce the Decorative potential of the surface.

# Green mood resonates tranquil oasis vibes.

Transform your space with Green Mood marble, creating a serene oasis that rejuvenates your surroundings. This calming hue brings nature indoors, promoting a soothing atmosphere for ultimate relaxation.