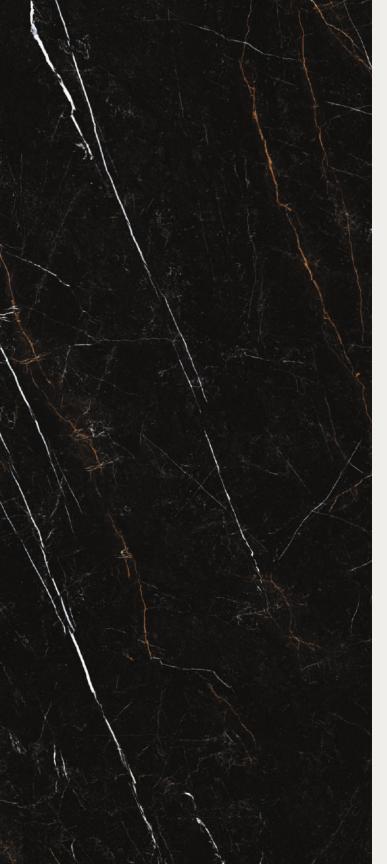

Black marble is a type of black marble with distinctive white veins that make it highly appreciated in the world of design and architecture.

Natural elegance in **yeeur** spaces.

Thanks to the contrast between the veins and the background, an imagery is generated that transports us to an electrical storm where the power of pure black with snow white does not go unnoticed.

This line of marine marble will transport you to a space of elegance, neatness and sophistication in every corner of your space.

The 120x270 cm size is ideal for covering large surfaces and highlighting eye-catching decorative details.
This new size offers the opportunity to play around with perspectives and visual continuity, amplifying and bringing balance to living spaces.