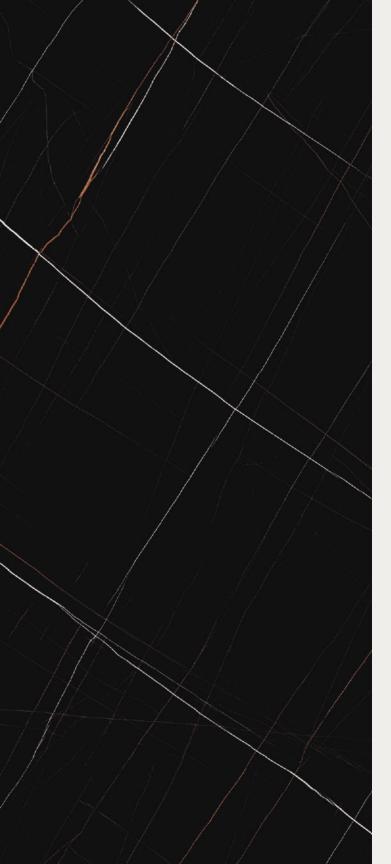

Black marble is a type of black marble with distinctive white veins that make it highly appreciated in the world of design and architecture.

Natural elegance in **yeeur** spaces.

Thanks to the contrast between the veins and the background, an imagery is generated that transports us to an electrical storm where the power of pure black with snow white does not go unnoticed.

This line of marine marble will transport you to a space of elegance, neatness and sophistication in every corner of your space.

The 120x270 cm size is ideal for covering large surfaces and highlighting eye-catching decorative details.
This new size offers the opportunity to play around with perspectives and visual continuity, amplifying and bringing balance to living spaces.