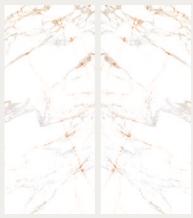

#### **STATUARIO CERVAIOLE**

Bookmatch

1200x2780mm Super White + DG Matt Surafce Bookmatch

SCAN THIS QR to learn more about the product & experience a full scale slab panel inside your environment.