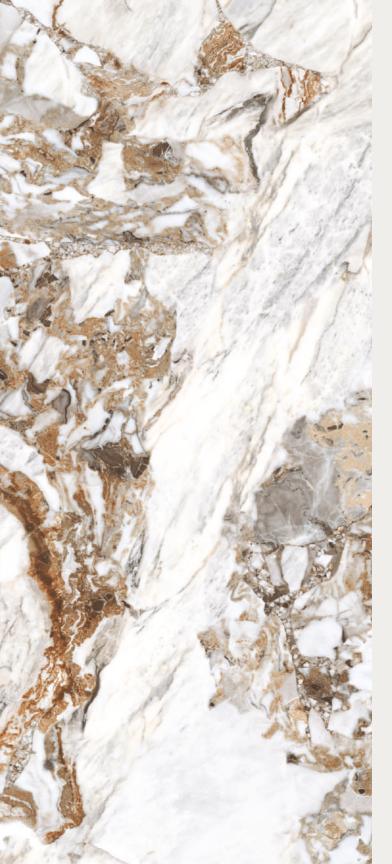

## **CALACATTA MICHAEL**

1200x2780mm

Super White + DG Matt Surafce

Random: 04

SCAN THIS QR to learn more about the product & experience a full scale slab panel inside your environment.

#### **STATUARIO CERVAIOLE**

Bookmatch

1200x2780mm Super White + DG Matt Surafce Bookmatch

SCAN THIS QR to learn more about the product & experience a full scale slab panel inside your environment.