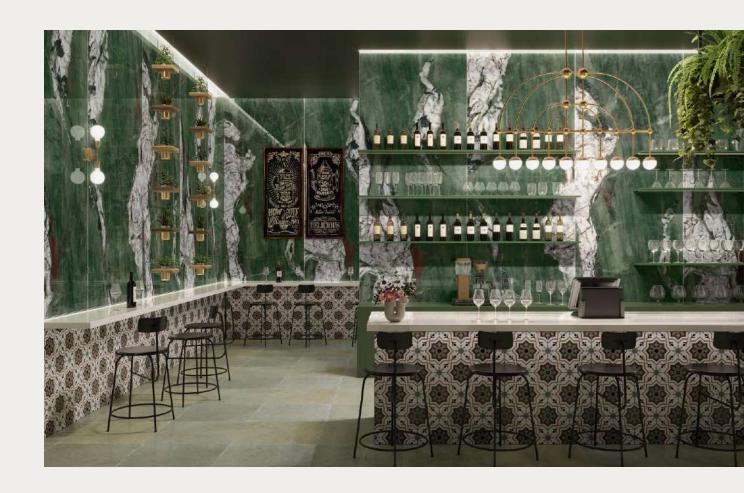

The **color** green taken to its purest state.

Green whisks us off to the majesty of the Apuan Alps, probably the most stunning mountains in Tuscany and universally famous for the spectacular marble that has been extracted from their quarries since time immemorial.

Green marble-effect porcelain tiles. Green Embodies the fascination of a tropical forest. The background green is deep and vibrating; it Is crested by light shades that reinforce the Decorative potential of the surface.

# Green mood resonates tranquil oasis vibes.

Transform your space with Green Mood marble, creating a serene oasis that rejuvenates your surroundings. This calming hue brings nature indoors, promoting a soothing atmosphere for ultimate relaxation.