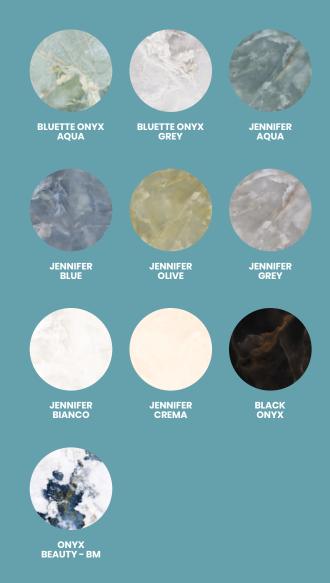

# **BLUETTE ONYX AQUA**

1200x2780mm Glossy Surafce Random: 03

SCAN THIS QR to learn more about the product & experience a full scale slab panel inside your environment.

#### **BLUETTE ONYX GREY**

SCAN THIS QR to learn more about the product & experience a full scale slab panel inside your environment.

# **JENNIFER AQUA**

1200x2780mm High Glossy Surafce Random: 02

SCAN THIS QR to learn more about the product & experience a full scale slab panel inside your environment.

### **JENNIFER BLUE**

1200x2780mm High Glossy Surafce Random: 02

SCAN THIS QR to learn more about the product & experience a full scale slab panel inside your environment.

### **JENNIFER OLIVE**

1200x2780mm High Glossy Surafce Random: 02

SCAN THIS QR to learn more about the product & experience a full scale slab panel inside your environment.

### **JENNIFER GREY**

1200x2780mm High Glossy Surafce Random: 02

SCAN THIS QR to learn more about the product & experience a full scale slab panel inside your environment.

# **JENNIFER BLANCO**

SCAN THIS QR to learn more about the product & experience a full scale slab panel inside your environment.

# **JENNIFER CREMA**

SCAN THIS QR to learn more about the product & experience a full scale slab panel inside your environment.

# **BLACK ONYX**

1200x2780mm High Glossy Surafce Random: 03

SCAN THIS QR to learn more about the product & experience a full scale slab panel inside your environment.

### **ONYX BEAUTY**

Bookmatch

1200x2780mm High Glossy Surafce Bookmatch

SCAN THIS QR to learn more about the product & experience a full scale slab panel inside your environment.