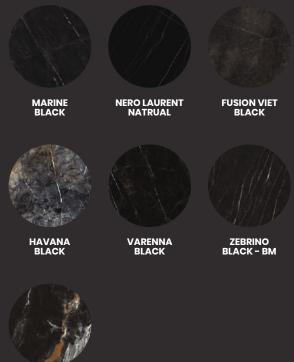

#### **MARINE BLACK**

1200x2780mm High Glossy + Tech Matt Surafce Random : 03

SCAN THIS QR to learn more about the product & experience a full scale slab panel inside your environment.

#### **NERO LAURENT NATRUAL**

1200x2780mm High Glossy + Tech Matt Surafce Random: 03

SCAN THIS QR to learn more about the product & experience a full scale slab panel inside your environment.

#### **FUSION VIET BLACK**

1200x2780mm High Glossy Surafce Random: 03

SCAN THIS QR to learn more about the product & experience a full scale slab panel inside your environment.

#### **HAVANA BLACK**

1200x2780mm High Glossy Surafce Random: 03

SCAN THIS QR to learn more about the product & experience a full scale slab panel inside your environment.

#### **VARENNA BLACK**

1200x2780mm High Glossy Surafce Random: 03

SCAN THIS QR to learn more about the product & experience a full scale slab panel inside your environment.

## **ZEBRINO BLUE** (BOOKMATCH)

1200x2780mm High Glossy Surafce Bookmatch

SCAN THIS QR to learn more about the product & experience a full scale slab panel inside your environment.

## BELVEDERE BLACK (BOOKMATCH)

1200x2780mm High Glossy Surafce Bookmatch

SCAN THIS QR to learn more about the product & experience a full scale slab panel inside your environment.