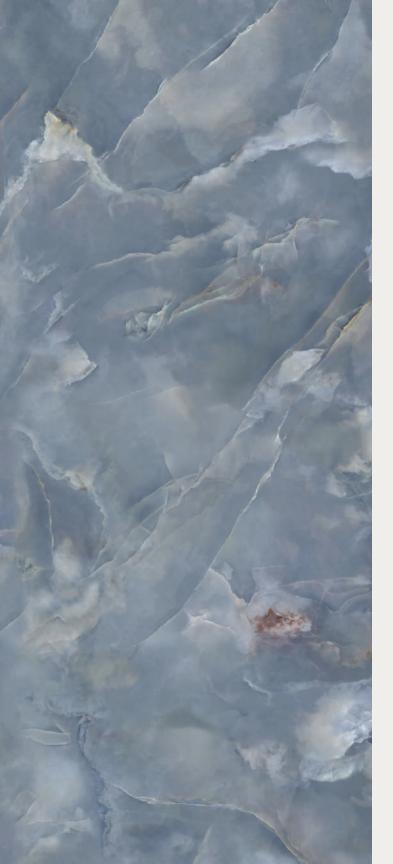

## **ZEBRINO BLUE** (BOOKMATCH)

1200x2780mm High Glossy Surafce Bookmatch

SCAN THIS QR to learn more about the product & experience a full scale slab panel inside your environment.

# VERSILIA GREY (BOOKMATCH)

1200x2780mm High Glossy Surafce Bookmatch

SCAN THIS QR to learn more about the product & experience a full scale slab panel inside your environment.