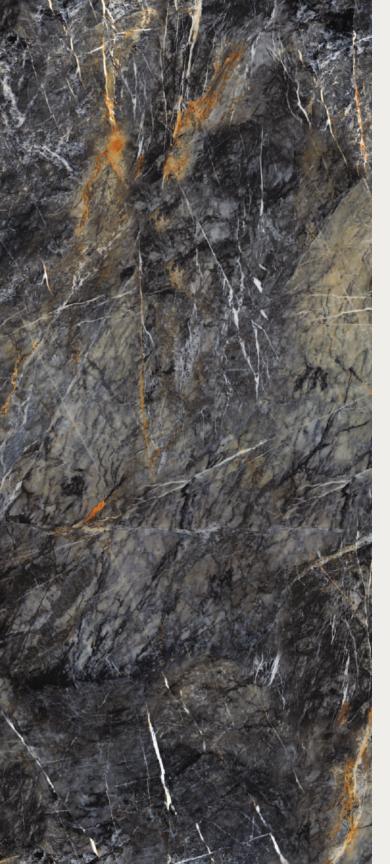

# Black Elegance captures majestic mood tones.

Immerse yourself in the captivating allure of Black Elegance marble. This sophisticated choice effortlessly captures majestic mood tones, infusing your space with an air of elegance and timeless charm.

#### **MARINE BLACK**

1200x2780mm High Glossy + Tech Matt Surafce Random : 03

SCAN THIS QR to learn more about the product & experience a full scale slab panel inside your environment.