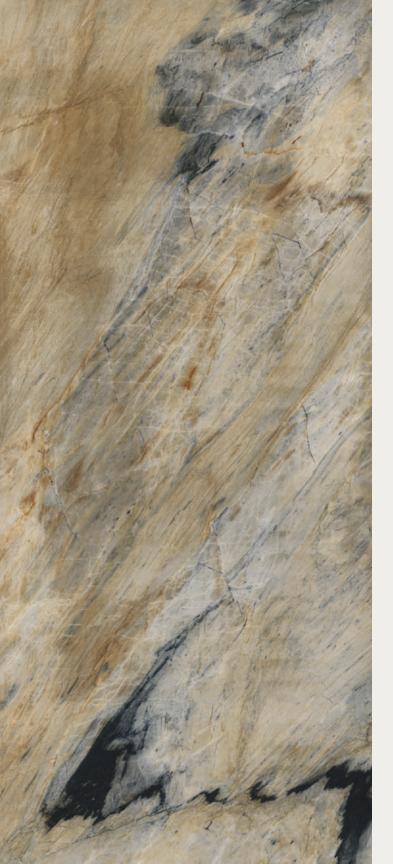

Black marble is a type of black marble with distinctive white veins that make it highly appreciated in the world of design and architecture.

Natural elegance in **yeeur** spaces.

Thanks to the contrast between the veins and the background, an imagery is generated that transports us to an electrical storm where the power of pure black with snow white does not go unnoticed.

This line of marine marble will transport you to a space of elegance, neatness and sophistication in every corner of your space.

The 120x270 cm size is ideal for covering large surfaces and highlighting eye-catching decorative details.
This new size offers the opportunity to play around with perspectives and visual continuity, amplifying and bringing balance to living spaces.