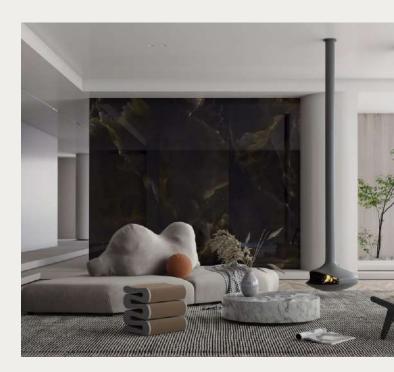

Black marble is a type of black marble with distinctive white veins that make it highly appreciated in the world of design and architecture.

Natural elegance in **yeeur** spaces.

Thanks to the contrast between the veins and the background, an imagery is generated that transports us to an electrical storm where the power of pure black with snow white does not go unnoticed.

This line of marine marble will transport you to a space of elegance, neatness and sophistication in every corner of your space.

The 120x270 cm size is ideal for covering large surfaces and highlighting eye-catching decorative details.
This new size offers the opportunity to play around with perspectives and visual continuity, amplifying and bringing balance to living spaces.

# Black Elegance captures majestic mood tones.

Immerse yourself in the captivating allure of Black Elegance marble. This sophisticated choice effortlessly captures majestic mood tones, infusing your space with an air of elegance and timeless charm.