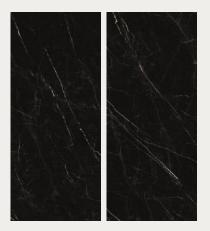

Black marble is a type of black marble with distinctive white veins that make it highly appreciated in the world of design and architecture.

Natural elegance in **yeeur** spaces.

Thanks to the contrast between the veins and the background, an imagery is generated that transports us to an electrical storm where the power of pure black with snow white does not go unnoticed.

This line of marine marble will transport you to a space of elegance, neatness and sophistication in every corner of your space.

The 120x270 cm size is ideal for covering large surfaces and highlighting eye-catching decorative details.
This new size offers the opportunity to play around with perspectives and visual continuity, amplifying and bringing balance to living spaces.