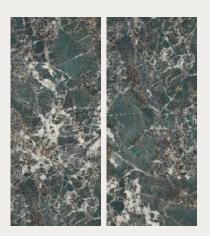

# **LAMBRADORITE AQUA**

1200x2780mm High Glossy Surafce Random: 03

SCAN THIS QR to learn more about the product & experience a full scale slab panel inside your environment.

## **ZEBRINO BLUE** (BOOKMATCH)

1200x2780mm High Glossy Surafce Bookmatch

SCAN THIS QR to learn more about the product & experience a full scale slab panel inside your environment.

# ELIZABETH GREEN (BOOKMATCH)

1200x2780mm High Glossy Surafce Bookmatch

SCAN THIS QR to learn more about the product & experience a full scale slab panel inside your environment.