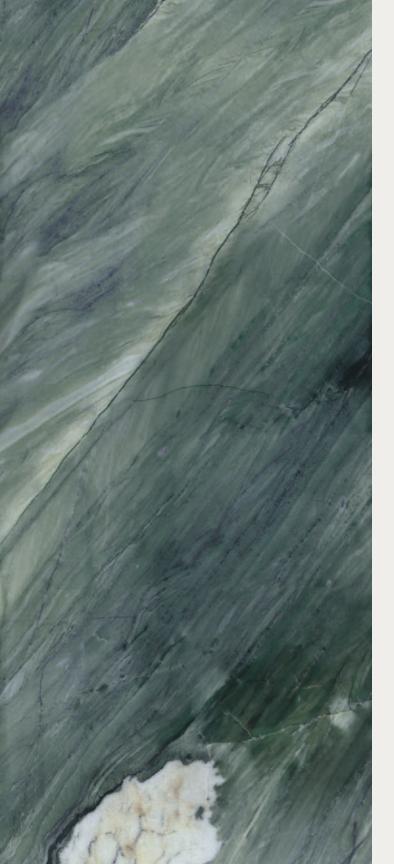

The **color** green taken to its purest state.

Green whisks us off to the majesty of the Apuan Alps, probably the most stunning mountains in Tuscany and universally famous for the spectacular marble that has been extracted from their quarries since time immemorial.

Green marble-effect porcelain tiles. Green Embodies the fascination of a tropical forest. The background green is deep and vibrating; it Is crested by light shades that reinforce the Decorative potential of the surface.

# Green mood resonates tranquil oasis vibes.

Transform your space with Green Mood marble, creating a serene oasis that rejuvenates your surroundings. This calming hue brings nature indoors, promoting a soothing atmosphere for ultimate relaxation.