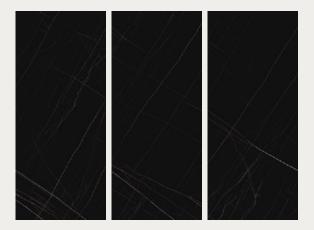

Black marble is a type of black marble with distinctive white veins that make it highly appreciated in the world of design and architecture.

Natural elegance in **yeeur** spaces.

Thanks to the contrast between the veins and the background, an imagery is generated that transports us to an electrical storm where the power of pure black with snow white does not go unnoticed.

This line of marine marble will transport you to a space of elegance, neatness and sophistication in every corner of your space.

The 120x270 cm size is ideal for covering large surfaces and highlighting eye-catching decorative details.
This new size offers the opportunity to play around with perspectives and visual continuity, amplifying and bringing balance to living spaces.

# Black Elegance captures majestic mood tones.

Immerse yourself in the captivating allure of Black Elegance marble. This sophisticated choice effortlessly captures majestic mood tones, infusing your space with an air of elegance and timeless charm.