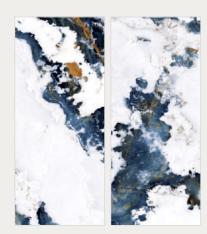

#### **MARINE BLACK**

1200x2780mm High Glossy + Tech Matt Surafce Random : 03

SCAN THIS QR to learn more about the product & experience a full scale slab panel inside your environment.

#### **NERO LAURENT NATRUAL**

1200x2780mm High Glossy + Tech Matt Surafce Random: 03

SCAN THIS QR to learn more about the product & experience a full scale slab panel inside your environment.

#### **FUSION VIET BLACK**

1200x2780mm High Glossy Surafce Random: 03

SCAN THIS QR to learn more about the product & experience a full scale slab panel inside your environment.

#### **HAVANA BLACK**

1200x2780mm High Glossy Surafce Random: 03

SCAN THIS QR to learn more about the product & experience a full scale slab panel inside your environment.

#### **VARENNA BLACK**

1200x2780mm High Glossy Surafce Random: 03

SCAN THIS QR to learn more about the product & experience a full scale slab panel inside your environment.