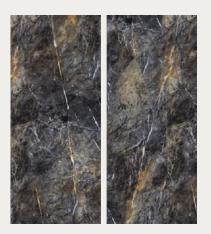

Black marble is a type of black marble with distinctive white veins that make it highly appreciated in the world of design and architecture.

Natural elegance in **yeeur** spaces.

Thanks to the contrast between the veins and the background, an imagery is generated that transports us to an electrical storm where the power of pure black with snow white does not go unnoticed.

This line of marine marble will transport you to a space of elegance, neatness and sophistication in every corner of your space.

The 120x270 cm size is ideal for covering large surfaces and highlighting eye-catching decorative details.
This new size offers the opportunity to play around with perspectives and visual continuity, amplifying and bringing balance to living spaces.