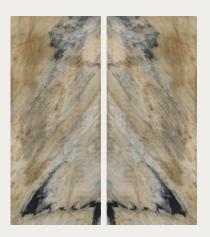

# ELIZABETH GREEN (BOOKMATCH)

1200x2780mm High Glossy Surafce Bookmatch

SCAN THIS QR to learn more about the product & experience a full scale slab panel inside your environment.