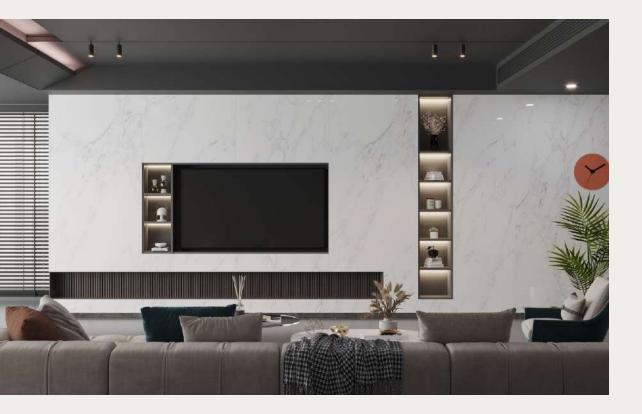

75k sq. mtr.

950+

**04** manufacture unit

more than 925+

Large format ceramic slabs offer several advantages and benefits that make them a popular choice in the construction and interior design industry. Some of the main advantages are:

Continuity and uniformity: Being large in size, large format ceramic slabs reduce the number of joints and provide a more uniform and continuous appearance on the surfaces, which creates an elegant and modern visual effect.

Less joints and easy cleaning: The reduction of joints also means fewer areas where dirt and dust accumulate, making it easier to clean and maintain.

Spacious feel: Large format ceramic tiles can make spaces feel larger and more open, especially when used on walls, as there are fewer sight lines dividing the space.

Design versatility: These boards offer greater design flexibility as they can be used in a variety of applications such as wall cladding, counter-tops, and facades.

Less waste: By covering more surface area with a single plate, there is less material waste during installation, which can be beneficial both economically and environmentally.

Greater strength and durability: Large-format ceramic slabs are often stronger and more durable than smaller pieces, making them suitable for covering public spaces.

Ease of installation: Although they require greater precision during installation due to their size, large format ceramic tiles can be easier to fit and level compared to a large number of smaller pieces.

In short, large format ceramic slabs offer a combination of aesthetics, functionality and efficiency, making them an attractive option for construction and design projects seeking a contemporary and practical appearance. However, it is important to keep in mind that its handling and installation may require specialized skills and tools, so it is advisable to have trained professionals for its placement.