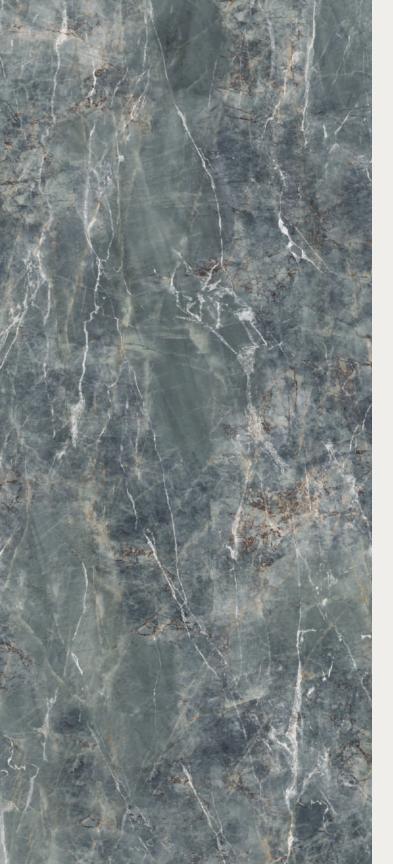

# **LAMBRADORITE AQUA**

1200x2780mm High Glossy Surafce Random: 03

SCAN THIS QR to learn more about the product & experience a full scale slab panel inside your environment.