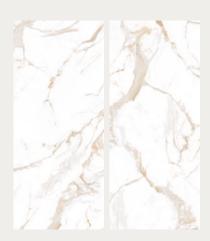

Black marble is a type of black marble with distinctive white veins that make it highly appreciated in the world of design and architecture.

Natural elegance in **yeeur** spaces.

Thanks to the contrast between the veins and the background, an imagery is generated that transports us to an electrical storm where the power of pure black with snow white does not go unnoticed.

This line of marine marble will transport you to a space of elegance, neatness and sophistication in every corner of your space.

The 120x270 cm size is ideal for covering large surfaces and highlighting eye-catching decorative details.
This new size offers the opportunity to play around with perspectives and visual continuity, amplifying and bringing balance to living spaces.