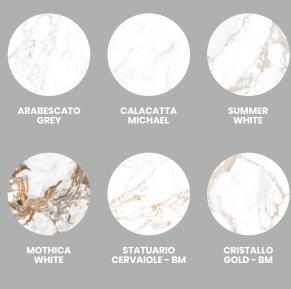

#### **ARABESCATO GREY**

1200x2780mm

Super White + DG Matt Surafce

Random: 04

SCAN THIS QR to learn more about the product & experience a full scale slab panel inside your environment.

## **CALACATTA MICHAEL**

1200x2780mm

Super White + DG Matt Surafce

Random: 04

SCAN THIS QR to learn more about the product & experience a full scale slab panel inside your environment.

#### **SUMMER WHITE**

1200x2780mm Super White + DG Matt Surafce Random : 04

SCAN THIS QR to learn more about the product & experience a full scale slab panel inside your environment.

#### **MOTHICA WHITE**

1200x2780mm Super White + DG Matt Surafce Random : 04

SCAN THIS QR to learn more about the product & experience a full scale slab panel inside your environment.

#### **STATUARIO CERVAIOLE**

Bookmatch

1200x2780mm Super White + DG Matt Surafce Bookmatch

SCAN THIS QR to learn more about the product & experience a full scale slab panel inside your environment.

## **CRISTELLO GOLD**

Bookmatch

1200x2780mm Super White + DG Matt Surafce Bookmatch

SCAN THIS QR to learn more about the product & experience a full scale slab panel inside your environment.