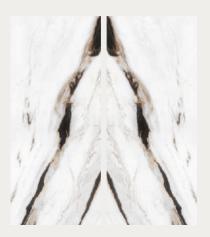

#### **STATUARIO CERVAIOLE**

Bookmatch

1200x2780mm Super White + DG Matt Surafce Bookmatch

SCAN THIS QR to learn more about the product & experience a full scale slab panel inside your environment.