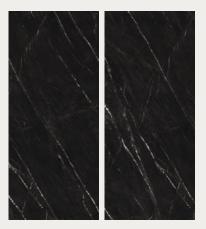

Black marble is a type of black marble with distinctive white veins that make it highly appreciated in the world of design and architecture.

Natural elegance in **yeeur** spaces.

Thanks to the contrast between the veins and the background, an imagery is generated that transports us to an electrical storm where the power of pure black with snow white does not go unnoticed.

This line of marine marble will transport you to a space of elegance, neatness and sophistication in every corner of your space.

The 120x270 cm size is ideal for covering large surfaces and highlighting eye-catching decorative details.
This new size offers the opportunity to play around with perspectives and visual continuity, amplifying and bringing balance to living spaces.