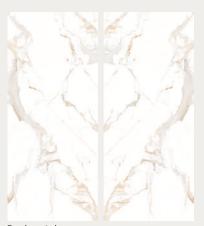

## **CALACATTA MICHAEL**

1200x2780mm

Super White + DG Matt Surafce

Random: 04

SCAN THIS QR to learn more about the product & experience a full scale slab panel inside your environment.

#### **STATUARIO CERVAIOLE**

Bookmatch

1200x2780mm Super White + DG Matt Surafce Bookmatch

SCAN THIS QR to learn more about the product & experience a full scale slab panel inside your environment.