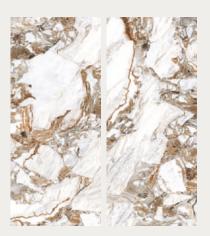

## **CALACATTA MICHAEL**

1200x2780mm

Super White + DG Matt Surafce

Random: 04

SCAN THIS QR to learn more about the product & experience a full scale slab panel inside your environment.

#### **STATUARIO CERVAIOLE**

Bookmatch

1200x2780mm Super White + DG Matt Surafce Bookmatch

SCAN THIS QR to learn more about the product & experience a full scale slab panel inside your environment.