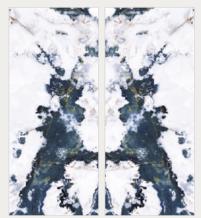

## **ZEBRINO BLUE** (BOOKMATCH)

1200x2780mm High Glossy Surafce Bookmatch

SCAN THIS QR to learn more about the product & experience a full scale slab panel inside your environment.

## BELVEDERE BLACK (BOOKMATCH)

1200x2780mm High Glossy Surafce Bookmatch

SCAN THIS QR to learn more about the product & experience a full scale slab panel inside your environment.