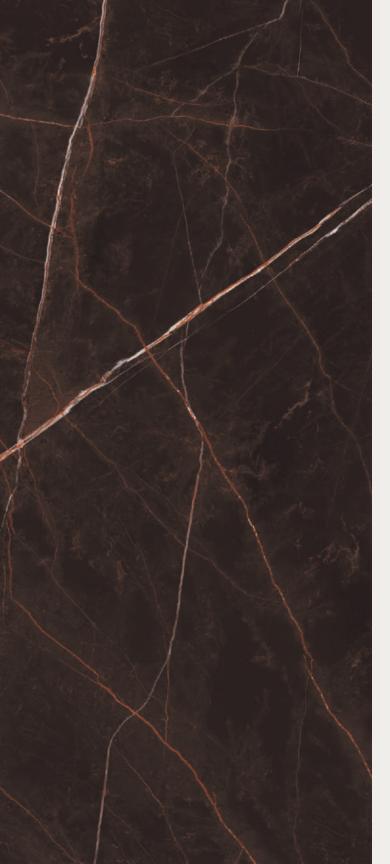

# Brown Mood embraces chocolateinfused bliss.

Discover the warm embrace of Brown Mood marble, infused with chocolate-toned bliss. Elevate your home with the rich hues, creating a comforting and inviting ambiance that indulges your senses in luxury.