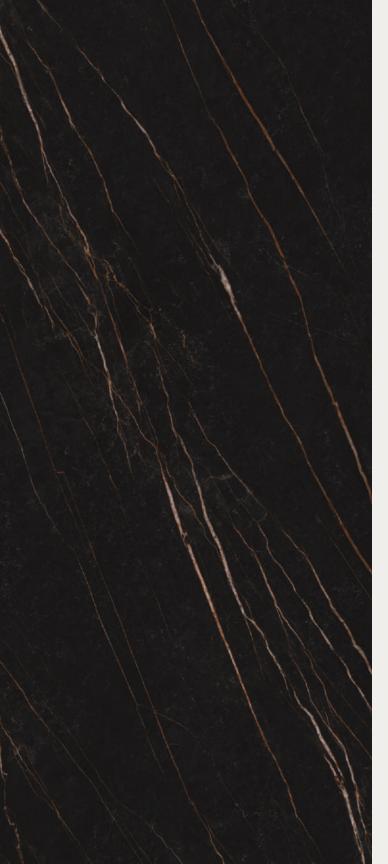

# Black Elegance captures majestic mood tones.

Immerse yourself in the captivating allure of Black Elegance marble. This sophisticated choice effortlessly captures majestic mood tones, infusing your space with an air of elegance and timeless charm.

#### **MARINE BLACK**

1200x2780mm High Glossy + Tech Matt Surafce Random : 03

SCAN THIS QR to learn more about the product & experience a full scale slab panel inside your environment.