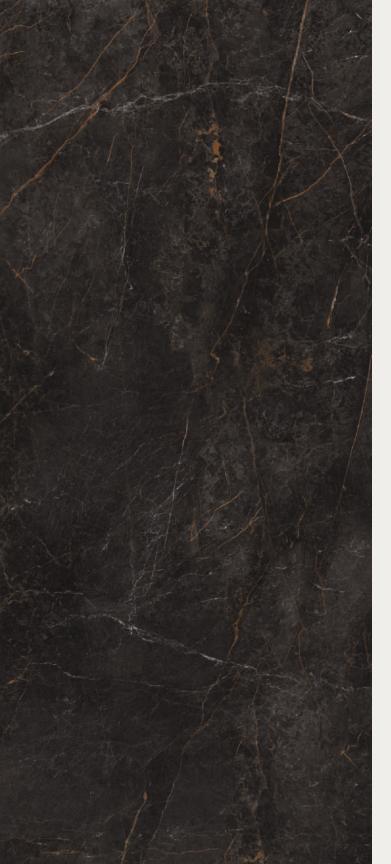

Black marble is a type of black marble with distinctive white veins that make it highly appreciated in the world of design and architecture.

Natural elegance in **yeeur** spaces.

Thanks to the contrast between the veins and the background, an imagery is generated that transports us to an electrical storm where the power of pure black with snow white does not go unnoticed.

This line of marine marble will transport you to a space of elegance, neatness and sophistication in every corner of your space.

The 120x270 cm size is ideal for covering large surfaces and highlighting eye-catching decorative details.
This new size offers the opportunity to play around with perspectives and visual continuity, amplifying and bringing balance to living spaces.

# Black Elegance captures majestic mood tones.

Immerse yourself in the captivating allure of Black Elegance marble. This sophisticated choice effortlessly captures majestic mood tones, infusing your space with an air of elegance and timeless charm.