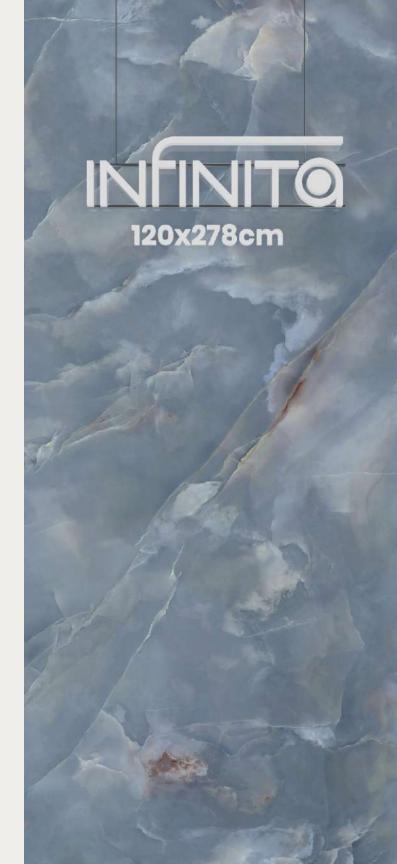

This line of marine marble will transport you to a space of elegance, neatness and sophistication in every corner of your space.

The 120x270 cm size is ideal for covering large surfaces and highlighting eye-catching decorative details.
This new size offers the opportunity to play around with perspectives and visual continuity, amplifying and bringing balance to living spaces.