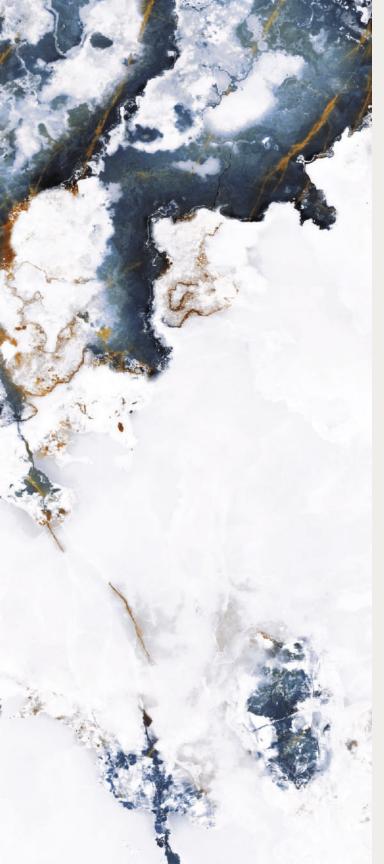

## **ZEBRINO BLUE** (BOOKMATCH)

1200x2780mm High Glossy Surafce Bookmatch

SCAN THIS QR to learn more about the product & experience a full scale slab panel inside your environment.

## BELVEDERE BLACK (BOOKMATCH)

1200x2780mm High Glossy Surafce Bookmatch

SCAN THIS QR to learn more about the product & experience a full scale slab panel inside your environment.