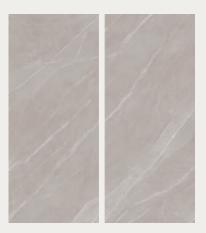

### **ARMANI GREY**

1200x2780mm Glossy Surafce Random: 03

SCAN THIS QR to learn more about the product & experience a full scale slab panel inside your environment.