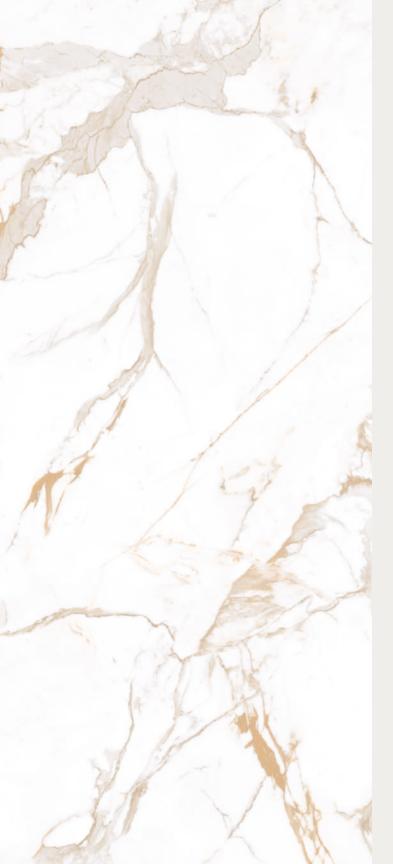

## **CALACATTA MICHAEL**

1200x2780mm

Super White + DG Matt Surafce

Random: 04

SCAN THIS QR to learn more about the product & experience a full scale slab panel inside your environment.

#### **STATUARIO CERVAIOLE**

Bookmatch

1200x2780mm Super White + DG Matt Surafce Bookmatch

SCAN THIS QR to learn more about the product & experience a full scale slab panel inside your environment.