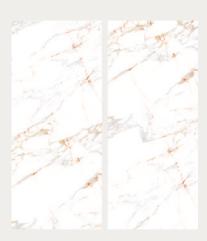

## **CALACATTA MICHAEL**

1200x2780mm

Super White + DG Matt Surafce

Random: 04

SCAN THIS QR to learn more about the product & experience a full scale slab panel inside your environment.

#### **STATUARIO CERVAIOLE**

Bookmatch

1200x2780mm Super White + DG Matt Surafce Bookmatch

SCAN THIS QR to learn more about the product & experience a full scale slab panel inside your environment.